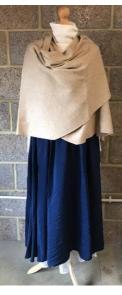

## **Carol Singers**

| MALES                                 | FEMALES                                  |
|---------------------------------------|------------------------------------------|
| White shirt                           | White long sleeve turtle neck            |
| Coloured waistcoat – (blue, burgundy) | Long coloured skirt (either blue, green, |
|                                       | brown, orange, purple)                   |
| Long brown coat                       | Woolen shawl                             |
| Woolen scarf                          | characters                               |
| Black tophat                          |                                          |
| Black trousers (your own)             |                                          |
| Black oxfords                         |                                          |

**NOTE:** Teams with more than 3 females, you have extra coloured skirts and shawls so you all are slightly different