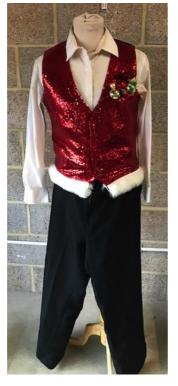

## **Christmas Show**

| MALES                     | FEMALES                              |
|---------------------------|--------------------------------------|
| White shirt               | White long sleeve turtle neck        |
| Black trousers (your own) | White petticoat                      |
| Red sequin waistcoat      | Red skirt                            |
| Christmas brooch          | Red sequined jacket with silver belt |
| Black oxfords             | Christmas headband                   |
|                           | Black character shoes                |