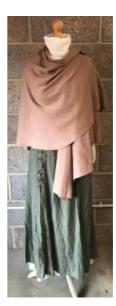

## **Carol Singers**

| MALES                                 | FEMALES                                  |
|---------------------------------------|------------------------------------------|
| White shirt                           | White long sleeve turtle neck            |
| Coloured waistcoat – (blue, burgundy) | Long coloured skirt (either blue, green, |
|                                       | brown, orange, purple)                   |
| Long brown coat                       | Woolen shawl                             |
| Woolen scarf                          | characters                               |
| Black tophat                          |                                          |
| Black trousers (your own)             |                                          |
| Black oxfords                         |                                          |

**NOTE:** Teams with more than 3 females, you have extra coloured skirts and shawls so you all are slightly different