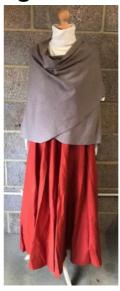

## **Carol Singers**

| MALES                                 | FEMALES                                  |
|---------------------------------------|------------------------------------------|
| White shirt                           | White long sleeve turtle neck            |
| Coloured waistcoat – (blue, burgundy) | Long coloured skirt (either blue, green, |
|                                       | brown, orange, purple)                   |
| Long brown coat                       | Woolen shawl                             |
| Woolen scarf                          | characters                               |
| Black tophat                          |                                          |
| Black trousers (your own)             |                                          |
| Black oxfords                         |                                          |

**NOTE:** Teams with more than 3 females, you have extra coloured skirts and shawls so you all are slightly different