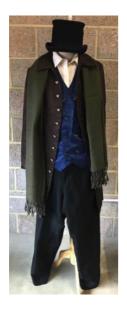

## **Carol Singers**

| MALES                                 | FEMALES                                  |
|---------------------------------------|------------------------------------------|
| White shirt                           | White long sleeve turtle neck            |
| Coloured waistcoat – (blue, burgundy) | Long coloured skirt (either blue, green, |
|                                       | brown, orange, purple)                   |
| Long brown coat                       | Woolen shawl                             |
| Woolen scarf                          | characters                               |
| Black tophat                          |                                          |
| Black trousers (your own)             |                                          |
| Black oxfords                         |                                          |