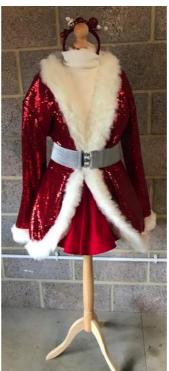

## **Christmas Show**

| MALES                     | FEMALES                              |
|---------------------------|--------------------------------------|
| White shirt               | White long sleeve turtle neck        |
| Black trousers (your own) | White petticoat                      |
| Red sequin waistcoat      | Red skirt                            |
| Christmas brooch          | Red sequined jacket with silver belt |
| Black oxfords             | Christmas headband                   |
|                           | Black character shoes                |