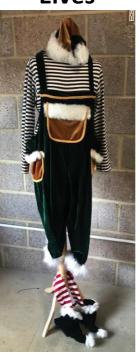

#### ITEMS - EVERYONE

Green/white striped long sleeve top

Green velvet dungarees

Red and white striped socks

Green/gold elf hat

Green velvet shoe covers (worn over your trainers)

Face makeup